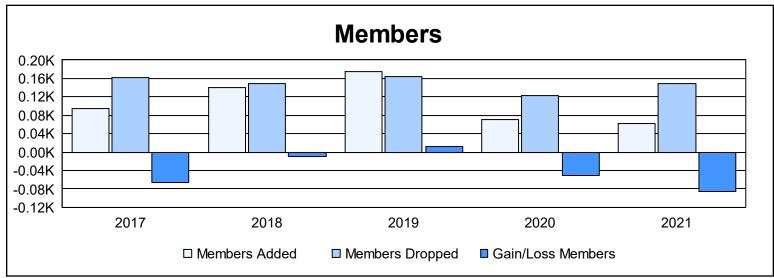

District 14 T As of June 2021 Cumulative

| Year      | New<br>Clubs | Dropped<br>Clubs | Gain/<br>Loss<br>Clubs | New<br>Members | Charter<br>Members | Reinstate<br>Members | Transfer<br>Members | Total<br>Member<br>Added | Total<br>Members<br>Dropped | Gain/<br>Loss<br>Members |
|-----------|--------------|------------------|------------------------|----------------|--------------------|----------------------|---------------------|--------------------------|-----------------------------|--------------------------|
| 2016-2017 | 0            | 2                | -2                     | 90             | 2                  | 1                    | 1                   | 94                       | 161                         | -67                      |
| 2017-2018 | 0            | 0                | 0                      | 126            | 4                  | 3                    | 7                   | 140                      | 149                         | -9                       |
| 2018-2019 | 3            | 1                | 2                      | 98             | 69                 | 6                    | 1                   | 174                      | 163                         | 11                       |
| 2019-2020 | 0            | 0                | 0                      | 57             | 6                  | 4                    | 4                   | 71                       | 122                         | -51                      |
| 2020-2021 | 0            | 2                | -2                     | 53             | 3                  | 6                    | 1                   | 63                       | 148                         | -85                      |
| Average   | 1            | 1                | 0                      | 85             | 17                 | 4                    | 3                   | 108                      | 149                         | -40                      |