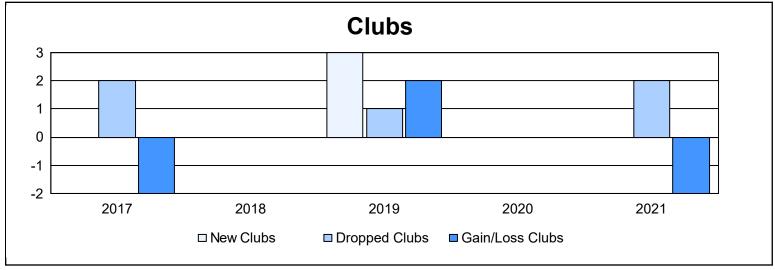

District 14 T As of June 2021 Cumulative

| Year      | New<br>Clubs | Dropped<br>Clubs | Gain/<br>Loss<br>Clubs | New<br>Members | Charter<br>Members | Reinstate<br>Members | Transfer<br>Members | Total<br>Member<br>Added | Total<br>Members<br>Dropped | Gain/<br>Loss<br>Members |
|-----------|--------------|------------------|------------------------|----------------|--------------------|----------------------|---------------------|--------------------------|-----------------------------|--------------------------|
| 2016-2017 | 0            | 2                | -2                     | 90             | 2                  | 1                    | 1                   | 94                       | 161                         | -67                      |
| 2017-2018 | 0            | 0                | 0                      | 126            | 4                  | 3                    | 7                   | 140                      | 149                         | -9                       |
| 2018-2019 | 3            | 1                | 2                      | 98             | 69                 | 6                    | 1                   | 174                      | 163                         | 11                       |
| 2019-2020 | 0            | 0                | 0                      | 57             | 6                  | 4                    | 4                   | 71                       | 122                         | -51                      |
| 2020-2021 | 0            | 2                | -2                     | 53             | 3                  | 6                    | 1                   | 63                       | 148                         | -85                      |
| Average   | 1            | 1                | 0                      | 85             | 17                 | 4                    | 3                   | 108                      | 149                         | -40                      |